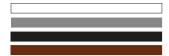

## STANDARD COLORS

RAL 9016 - Embossed white: **1**RAL 9007 - Embossed grey: **6**RAL 9005 - Embossed black: **7** 

Ruet 8

other colors on request

|         |      |      |        |                   | CODE |                      |                      |
|---------|------|------|--------|-------------------|------|----------------------|----------------------|
| BLIK 20 | IP65 | TYPE | POWER  | FLUX <sup>1</sup> | •    | CCT 3000°K<br>CRI>90 | CCT 4000°K<br>CRI>90 |
| 100 200 |      | E27  | 1x10W* | 1x1100lm*         | L030 |                      |                      |
| 180     |      | LED  | 13W    | 1700lm            |      | L030 .W              | L030                 |
| 1 -10   |      |      |        |                   |      |                      |                      |