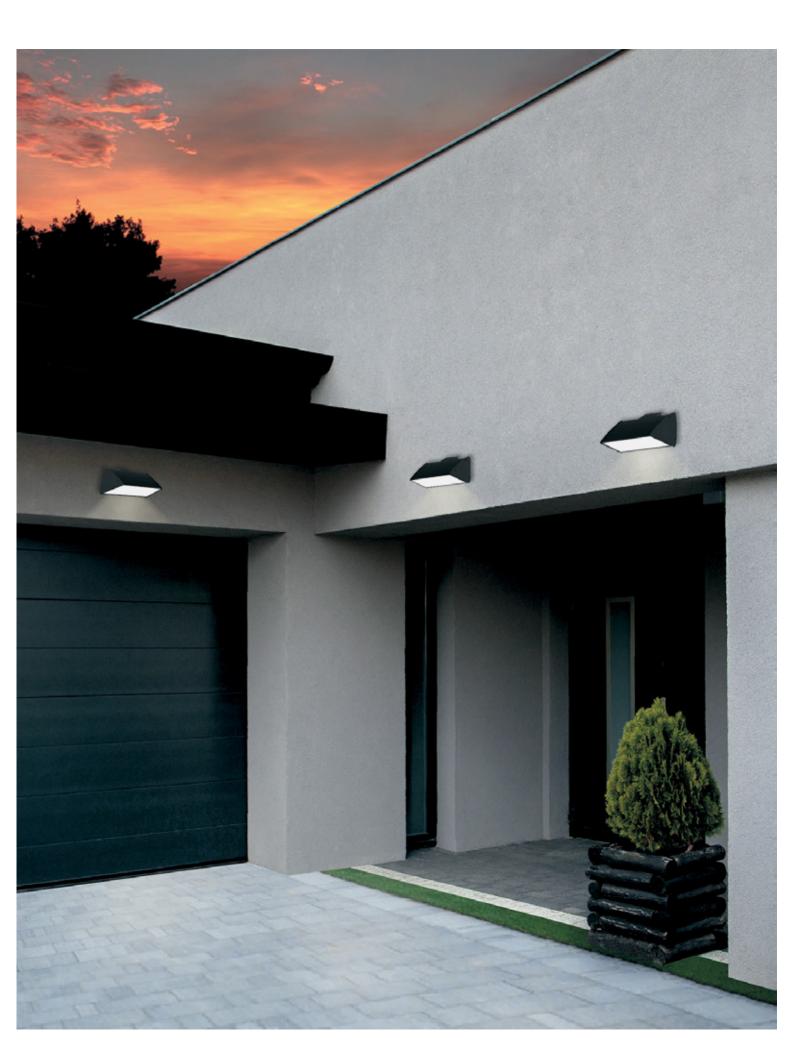

## DESCRIPTION

Wall lamp for direct or indirect light depending on the installation. Structure in extruded aluminium alloy 6060/T6. Die-cast aluminium details. Polyester powder coating and phosphate treatment to increase corrosion resistance. Diffuser made of opal polycarbonate, specific for Led, which combines maximum brightness with the ability to avoid the dot effect of Led. AISI 316 stainless steel screws. Silicone gasket suitable to withstand very high temperatures. Led version equipped with SMD Led circuit with high color rendering index (CRI90) and high-energy efficiency. Laser-cut metal dissipating plate. Built-in electronic ballast. DM version equipped with dimmable ballast with DALI/PUSH interface. All the electronic ballasts are equipped with thermal and short-circuit protection, against overvoltage and overloading. EM version, in always-on mode, is equipped with an environmentally friendly NiMH (nickel-metal hydride) battery, thanks to the absence of cadmium. The EM version is equipped with a battery status indicator Led.