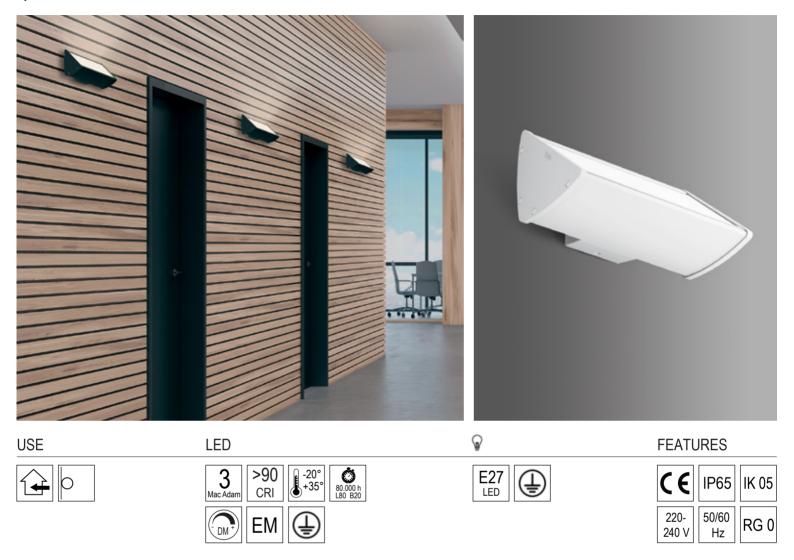

## DESCRIPTION

Wall lamp for direct or indirect light depending on the installation. Structure in extruded aluminium alloy 6060/T6. Die-cast aluminium details. Polyester powder coating and phosphate treatment to increase corrosion resistance. Diffuser made of opal polycarbonate, specific for Led, which combines maximum brightness with the ability to avoid the dot effect of Led. AISI 316 stainless steel screws. Silicone gasket suitable to withstand very high temperatures. Led version equipped with SMD Led circuit with high color rendering index (CRI90) and high-energy efficiency. Laser-cut metal dissipating plate. Built-in electronic ballast. DM version equipped with dimmable ballast with DALI/PUSH interface. All the electronic ballasts are equipped with thermal and short-circuit protection, against overvoltage and overloading. EM version, in always-on mode, is equipped with an environmentally friendly NiMH (nickel-metal hydride) battery, thanks to the absence of cadmium. The EM version is equipped with a battery status indicator Led.