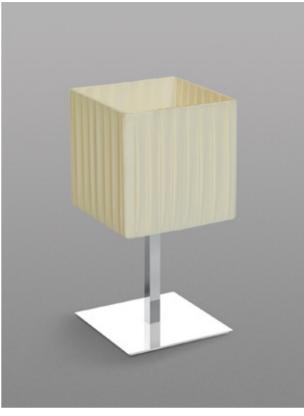

## **DESCRIPTION**

Table lamps for diffused lighting. Square metal structure with protected support base. Galvanic chrome finish. Lampshade in ivory-colored flame-retardant, self-extinguishing pongé fabric. Equipped with cable switch and 2-pin 10A plug.

#### STANDARD SHADES

Ivory plissè: 1

other colors on request

| DADO-G PLISSÈ |      | TYPE | POWER  | FLUX <sup>1</sup> | CODE     |                      |                      |
|---------------|------|------|--------|-------------------|----------|----------------------|----------------------|
|               | IP20 |      |        |                   | ·        | CCT 3000°K<br>CRI>90 | CCT 4000°K<br>CRI>90 |
| 200   200     |      | E27  | 1x12W* | 1x1320lm*         | L045 .IN |                      |                      |
| 200           |      |      |        |                   |          |                      |                      |
|               |      |      |        |                   |          |                      |                      |