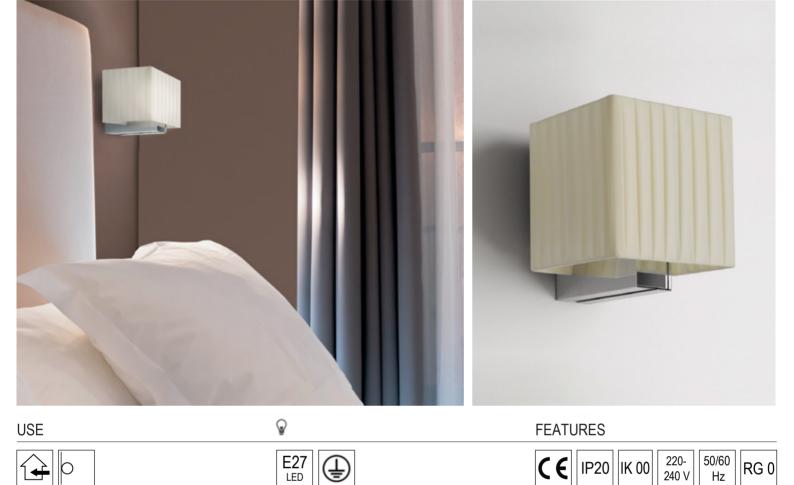

# **DADO**

by 6366 DownTown

## **DESCRIPTION**

Wall lamps for diffused light. Metal structure, composed of complex bent elements, which reduce the protrusion of the lampshade. Galvanic chrome finish. Lampshade in ivory-colored flame-retardant, self-extinguishing banded pongé fabric.

#### STANDARD SHADES

Ivory plissè: 1

other colors on request

|                                |      |      |        |                   | CODE     |                      |                      |
|--------------------------------|------|------|--------|-------------------|----------|----------------------|----------------------|
| DADO-AP PLISSÈ                 | IP20 | TYPE | POWER  | FLUX <sup>1</sup> | 8        | CCT 3000°K<br>CRI>90 | CCT 4000°K<br>CRI>90 |
| 170<br>170<br>180<br>73<br>210 |      | E27  | 1x10W* | 1x1100lm*         | L046 .IN |                      |                      |