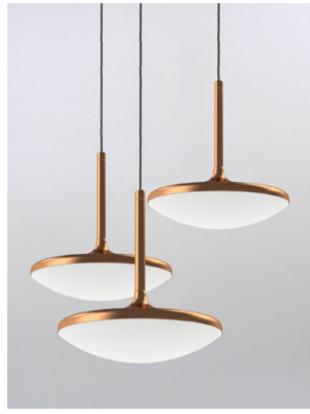

### DESCRIPTION

Multiple pendant consisting of several light points, whose arrangement and cable length can be adjusted as desired, freestanding installation is possible. Ideal for all environments where diffuse and enveloping light is required. Opal triplex blown glass diffuser satin finish. Structure, top cover and cable clamp in painted metal or with galvanic finish. Black/white cotton covered power cord. Led version equipped with SMD Led circuit with high color rendering index (CRI90) and high-energy efficiency. Laser cut metal dissipating plate. Electronic ballast incorporated in the central rose. DM version equipped with dimmable control gear with DALI/PUSH interface. All electronic ballasts are equipped with thermal and short-circuit protection against overloading and overvoltage.

### STANDARD COLORS

RAL 9016 - Matt white: 1
RAL 9005 - Matt black: 7
Chrome finish: 0
Satin gold color: 2

Satin copper color: 3

other colors on request

|            |      |        |       |                   | CODE |                      |                      |
|------------|------|--------|-------|-------------------|------|----------------------|----------------------|
| SOLARIUM/3 | IP20 | TYPE   | POWER | FLUX <sup>1</sup> |      | CCT 3000°K<br>CRI>90 | CCT 4000°K<br>CRI>90 |
| ø220       |      | LED    | 57W   | 6600Im            |      | L126 .W              | L126                 |
|            |      | LED DM | 57W   | 6600Im            |      | L126 .WD             | L126                 |