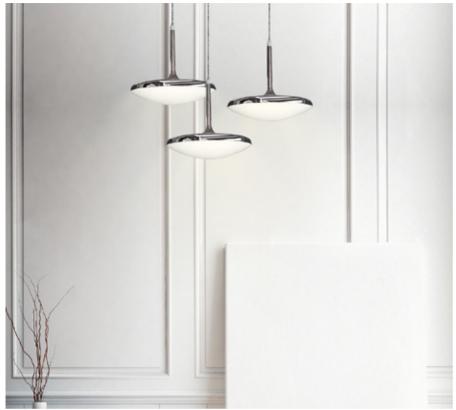

### DESCRIPTION

Multiple pendant consisting of several light points, whose arrangement and cable length can be adjusted as desired, freestanding installation is possible. Ideal for all environments where diffuse and enveloping light is required. Opal triplex blown glass diffuser satin finish. Structure, top cover and cable clamp in painted metal or with galvanic finish. Black/white cotton covered power cord. Led version equipped with SMD Led circuit with high color rendering index (CRI90) and high-energy efficiency. Laser cut metal dissipating plate. Electronic ballast incorporated in the central rose. DM version equipped with dimmable control gear with DALI/PUSH interface. All electronic ballasts are equipped with thermal and short-circuit protection against overloading and overvoltage.

### STANDARD COLORS

RAL 9016 - Matt white: 1
RAL 9005 - Matt black: 7
Chrome finish: 0
Satin gold color: 2

Satin copper color: 3

other colors on request

|            |      |        |       |                   | CODE |                      |                      |
|------------|------|--------|-------|-------------------|------|----------------------|----------------------|
| SOLARIUM/3 | IP20 | TYPE   | POWER | FLUX <sup>1</sup> |      | CCT 3000°K<br>CRI>90 | CCT 4000°K<br>CRI>90 |
| ø220       |      | LED    | 57W   | 6600Im            |      | L126 .W              | L126                 |
|            |      | LED DM | 57W   | 6600Im            |      | L126 .WD             | L126                 |