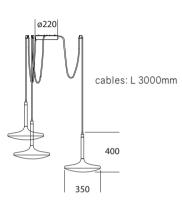

### DESCRIPTION

Multiple pendant consisting of several light points, whose arrangement and cable length can be adjusted as desired, freestanding installation is possible. Ideal for all environments where diffuse and enveloping light is required. Opal triplex blown glass diffuser satin finish. Structure, top cover and cable clamp in painted metal or with galvanic finish. Black/white cotton covered power cord. Led version equipped with SMD Led circuit with high color rendering index (CRI90) and high-energy efficiency. Laser cut metal dissipating plate. Electronic ballast incorporated in the central rose. DM version equipped with dimmable control gear with DALI/PUSH interface. All electronic ballasts are equipped with thermal and short-circuit protection against overloading and overvoltage.

### STANDARD COLORS

RAL 9016 - Matt white: 1
RAL 9005 - Matt black: 7
Chrome finish: 0
Satin gold color: 2

Satin copper color: 3

other colors on request

|            |      |        |       |                   | CODE |                      |                      |
|------------|------|--------|-------|-------------------|------|----------------------|----------------------|
| SOLARIUM/3 | IP20 | TYPE   | POWER | FLUX <sup>1</sup> |      | CCT 3000°K<br>CRI>90 | CCT 4000°K<br>CRI>90 |
| ø220       |      | LED    | 57W   | 6600Im            |      | L126 .W              | L126                 |
|            |      | LED DM | 57W   | 6600Im            |      | L126 .WD             | L126                 |