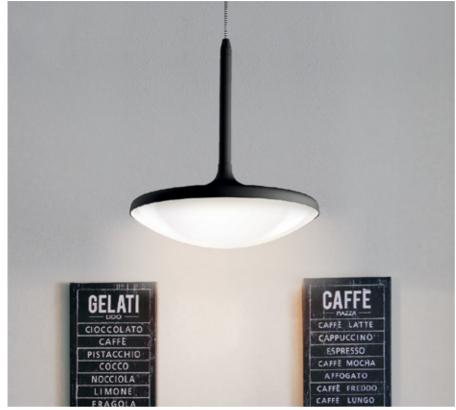

## **DESCRIPTION**

Single suspension lamp for direct but not glaring light. Opal triplex blown glass diffuser satin finish. Structure and top cover in painted metal or with galvanic finish. Black/white cotton covered power cord. Equipped with SMD Led circuit with high color rendering index (CRI90) and high-energy efficiency. Laser-cut metal dissipating plate. Built-in electronic ballast. DM version equipped with dimmable power supply with DALI/PUSH interface. All electronic ballasts are equipped with thermal and short-circuit protection against overloading and overvoltage.

### STANDARD COLORS

RAL 9016 - Matt white: 1 RAL 9005 - Matt black: 7 Chrome finish: 0 Satin gold color: 2

other colors on request

|          |      | TYPE          | POWER             | FLUX <sup>1</sup> | CODE |                      |                      |
|----------|------|---------------|-------------------|-------------------|------|----------------------|----------------------|
| SOLARIUM | IP20 |               |                   |                   | •    | CCT 3000°K<br>CRI>90 | CCT 4000°K<br>CRI>90 |
| Ø 120    |      | LED<br>LED DM | 19W<br>19W        | 2200lm<br>2200lm  |      | L125                 | L125                 |
| 1200     |      | Brightest LE  | D versions on req | uest              |      |                      |                      |
| 400      |      |               |                   |                   |      |                      |                      |