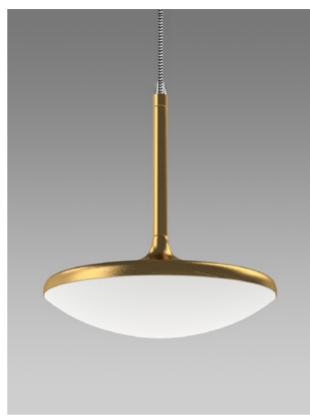

### DESCRIPTION

Multiple pendant consisting of several light points, whose arrangement and cable length can be adjusted as desired, freestanding installation is possible. Ideal for all environments where diffuse and enveloping light is required. Opal triplex blown glass diffuser satin finish. Structure, top cover and cable clamp in painted metal or with galvanic finish. Black/white cotton covered power cord. Led version equipped with SMD Led circuit with high color rendering index (CRI90) and high-energy efficiency. Laser cut metal dissipating plate. Electronic ballast incorporated in the central rose. DM version equipped with dimmable control gear with DALI/PUSH interface. All electronic ballasts are equipped with thermal and short-circuit protection against overloading and overvoltage.

### STANDARD COLORS

RAL 9016 - Matt white: 1
RAL 9005 - Matt black: 7
Chrome finish: 0
Satin gold color: 2

Satin copper color: 3

other colors on request

|            |      |        |       |                   | CODE |                      |                      |
|------------|------|--------|-------|-------------------|------|----------------------|----------------------|
| SOLARIUM/3 | IP20 | TYPE   | POWER | FLUX <sup>1</sup> |      | CCT 3000°K<br>CRI>90 | CCT 4000°K<br>CRI>90 |
| ø220       |      | LED    | 57W   | 6600Im            |      | L126 .W              | L126                 |
|            |      | LED DM | 57W   | 6600Im            |      | L126 .WD             | L126                 |